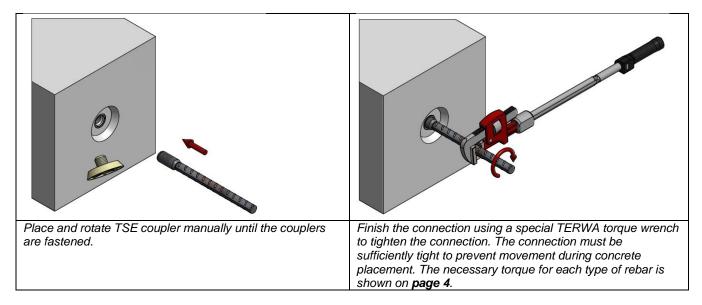

## INSTALL COUPLER PSA AND CONNECT TO COUPLER TSE

**Note:** Make sure both parts of the connecting bars are installed exactly in line with one another, as any misalignment may result in reduced concrete coverage, insufficient bar spacing or may compromise mounting of the connecting element. Corrective bending in the threaded zone of the bar is not allowed.