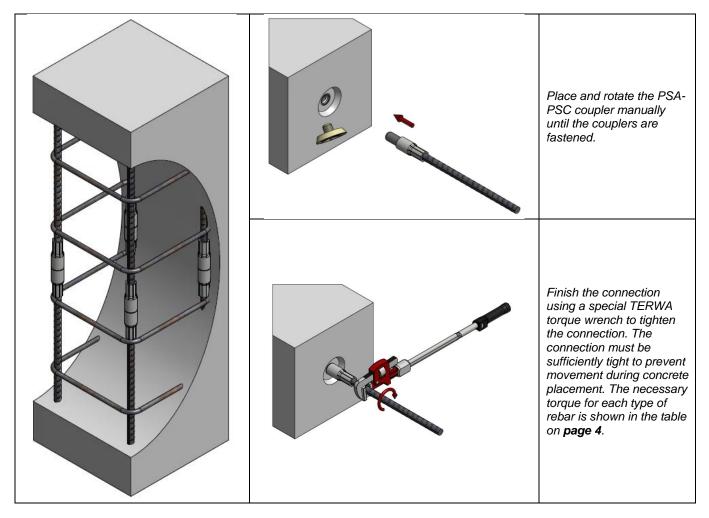

#### INSTALL PSA COUPLER AND CONNECT TO COUPLER PSA-PSC

**Note:** Make sure both parts of the connecting bars are installed exactly in line with one another, as any misalignment may result in reduced concrete coverage, insufficient bar spacing or may compromise mounting of the connecting element. Corrective bending in the threaded zone of the bar is not allowed.