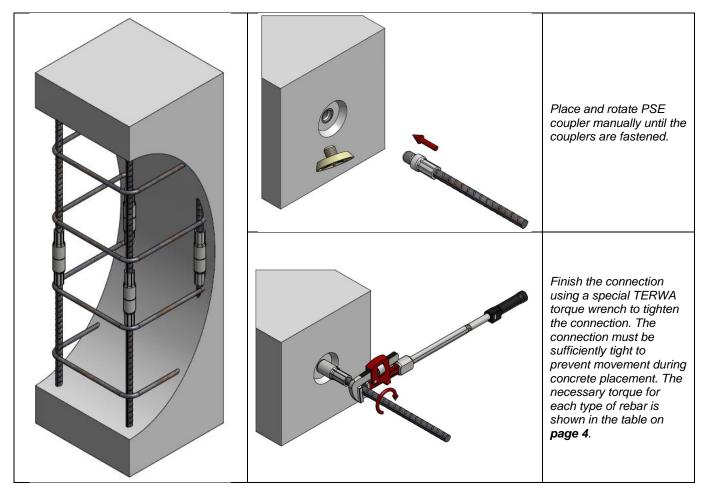

R COUPLER

#### INSTALL PSA COUPLER AND CONNECT TO COUPLER PSA-PSC



**Note:** Make sure both parts of the connecting bars are installed exactly in line with one another, as any misalignment may result in reduced concrete coverage, insufficient bar spacing or may compromise mounting of the connecting element. Corrective bending in the threaded zone of the bar is not allowed.



## INSTALL COUPLER PSA AND CONNECT TO COUPLER TSE



**Note:** Make sure both parts of the connecting bars are installed exactly in line with one another, as any misalignment may result in reduced concrete coverage, insufficient bar spacing or may compromise mounting of the connecting element. Corrective bending in the threaded zone of the bar is not allowed.

## INSTALL PSA COUPLER AND CONNECT TO COUPLER PSA-PSE





## **TERWA TORQUE WRENCH**

The Terwa torque wrench is specially designed for correctly mounting the Terwa coupler on site and at the factories. All Terwa wrenches are delivered with a calibration report and work instructions. The torque values for all rebar diameters are marked on the wrench. The torque values for all Terwa couplers are listed below.

| Reinforcement diameter<br>[mm] | Necessary torque for each type of<br>rebar<br>[Nm] | Setting torque using wrench Mt<br>[Nm] |
|--------------------------------|----------------------------------------------------|----------------------------------------|
| 10                             | 50                                                 | 60                                     |
| 12                             | 60