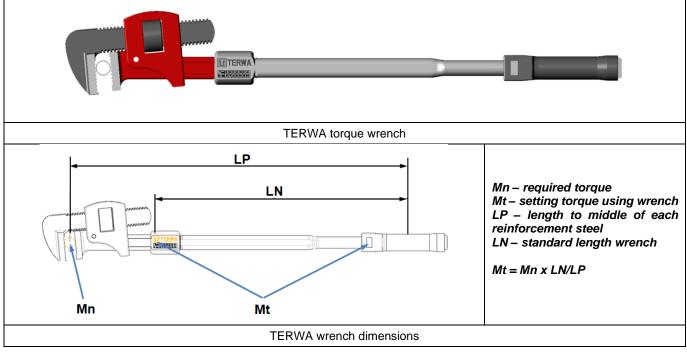

## **TERWA TORQUE WRENCH**

The Terwa torque wrench is specially designed for correctly mounting the Terwa coupler on site and at the factories. All Terwa wrenches are delivered with a calibration report and work instructions. The torque values for all rebar diameters are marked on the wrench. The torque values for all Terwa couplers are listed below.

| Reinforcement diameter<br>[mm] | Necessary torque for each type of<br>rebar<br>[Nm] | Setting torque using wrench Mt<br>[Nm] |
|--------------------------------|----------------------------------------------------|----------------------------------------|
| 10                             | 50                                                 | 60                                     |
| 12                             | 60                                                 | 60                                     |
| 14                             | 70                                                 | 60                                     |
| 16                             | 80                                                 | 60                                     |
| 18                             | 90                                                 | 70                                     |
| 20                             | 100                                                | 75                                     |
| 22                             | 110                                                | 82                                     |
| 25                             | 125                                                | 93                                     |
| 28                             | 140                                                | 104                                    |
| 32                             | 160                                                | 119                                    |
| 40                             | 200                                                | 148                                    |
|                                |                                                    |                                        |